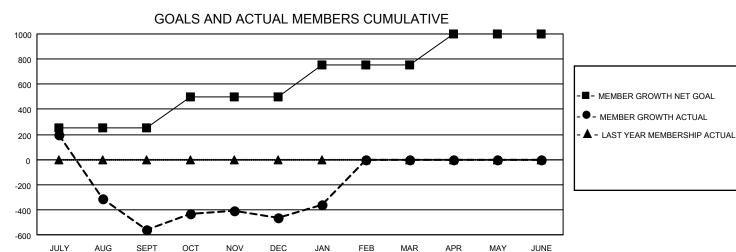

## MONTHLY MEMBERSHIP PROGRESS REPORT

**LOCATION INDIA** District 324 C Results as of: 1/31/2022

| Clubs RESULTS FOR 2021-2022 |   |    |   | Members RESULTS FOR 2021-2022 |     |     |     |
|-----------------------------|---|----|---|-------------------------------|-----|-----|-----|
|                             |   |    |   |                               |     |     |     |
| JULY/AUG/SEPT               | 5 | 10 | 6 | JULY/AUG/SEPT                 | 250 | 824 | 942 |
| OCT/NOV/DEC                 | 5 | 5  | 4 | OCT/NOV/DEC                   | 250 | 265 | 150 |
| JAN/FEB/MAR                 | 5 | 1  | 1 | JAN/FEB/MAR                   | 250 | 130 | 23  |
| APR/MAY/JUNE                | 5 | 0  | 0 | APR/MAY/JUNE                  | 250 | 0   | 0   |