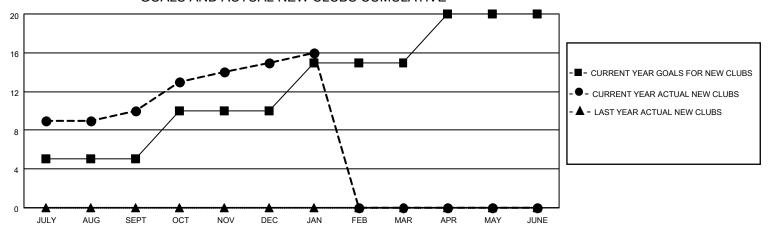

## MONTHLY MEMBERSHIP PROGRESS REPORT

**LOCATION INDIA** District 324 C Results as of: 1/31/2022

| Clubs RESULTS FOR 2021-2022 |   |    |   | Members RESULTS FOR 2021-2022 |     |     |     |
|-----------------------------|---|----|---|-------------------------------|-----|-----|-----|
|                             |   |    |   |                               |     |     |     |
| JULY/AUG/SEPT               | 5 | 10 | 6 | JULY/AUG/SEPT                 | 250 | 824 | 942 |
| OCT/NOV/DEC                 | 5 | 5  | 4 | OCT/NOV/DEC                   | 250 | 265 | 150 |
| JAN/FEB/MAR                 | 5 | 1  | 1 | JAN/FEB/MAR                   | 250 | 130 | 23  |
| APR/MAY/JUNE                | 5 | 0  | 0 | APR/MAY/JUNE                  | 250 | 0   | 0   |